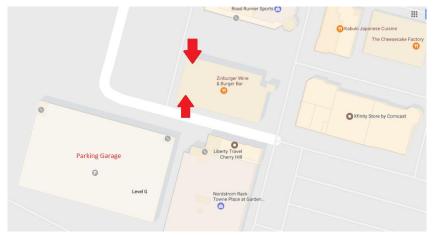

Once parked, please enter our building using the entrance at the rear of the building as shown by the red arrows on the following image:

**BOOKMINDERS**